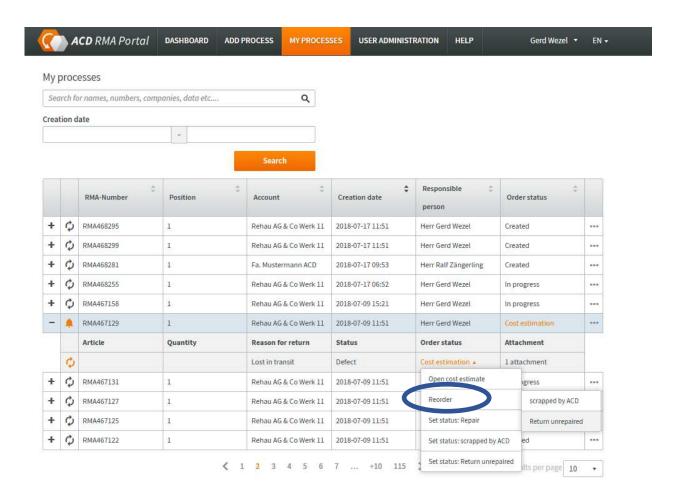

## New feature: Order a new device to replace your repair by using the RMA System

The goal of this feature is to order a new device as replacement for a repair which you decline.

You can choose this new possibility when you receive a cost estimate. In "my processes" or "process details" you will find a new option called "Reorder". Choose this option and tell us what we should do with the repair: scrap or return unrepaired,