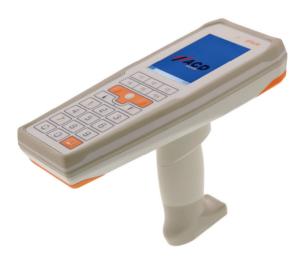

### **M266**

## The robust tool for sensitive areas

- Material tracking made easy
- Support for track & trace
- Compatible with common cleaning agents / disinfectants
- Washable membrane keyboard with antimicrobial coating and respective housing
- Increased fall protection thanks to rubber lining
- Available versions: 1D, 2D scanner