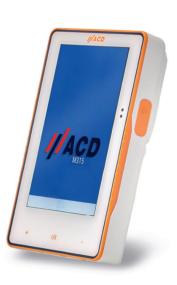

### M315

# The medical product

- Certified medical product
- Wipe disinfection with common cleaning agents / disinfectants
- Large touchscreen
- 5 megapixel camera and distance sensor
- Robust charging contact
- Available versions: 1D, 2D scanner