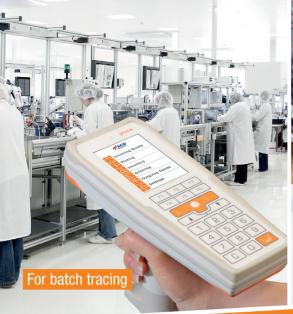

## The robust tool for sensitive areas

- Material tracking made easy
- Support for track & trace
- Compatible with common cleaning agents / disinfectants
- Washable membrane keyboard with antimicrobial coating and respective housing
- Increased fall protection thanks to rubber lining
- Available versions: 1D, 2D scanner