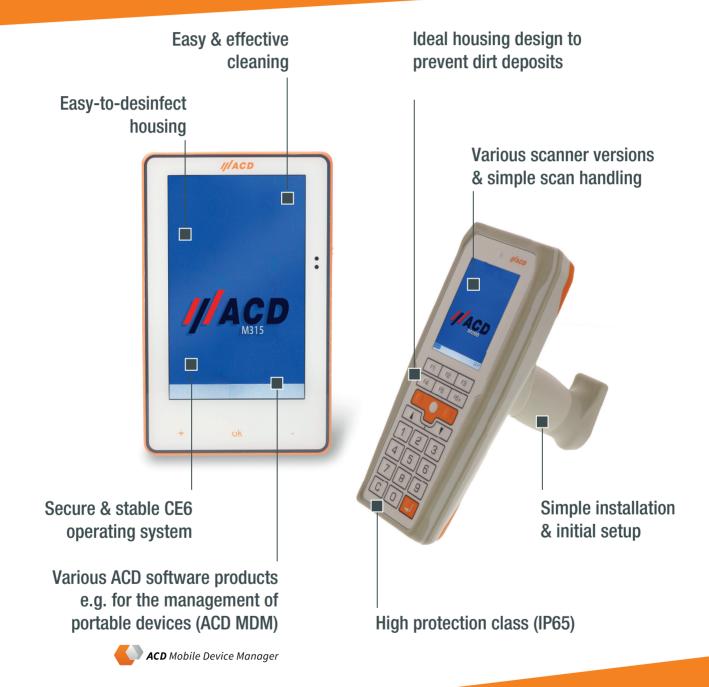

### M315

# The medical product

- Certified medical product
- Wipe disinfection with common cleaning agents / disinfectants
- Large touchscreen
- 5 megapixel camera and distance sensor
- Robust charging contact
- Available versions: 1D, 2D scanner