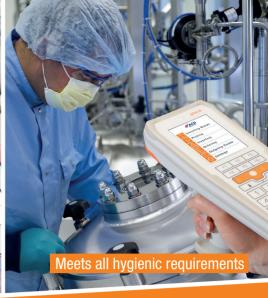

# Handheld data terminal for pharmaceutical applications

Meets the high requirements in sensitive areas

Optimised processes in the following areas of application:

Pharmaceuticals - clean rooms - medicine - further sensitive areas

## The robust tool for sensitive areas

- Material tracking made easy
- Support for track & trace
- Compatible with common cleaning agents / disinfectants
- Washable membrane keyboard with antimicrobial coating and respective housing
- Increased fall protection thanks to rubber lining
- Available versions: 1D, 2D scanner