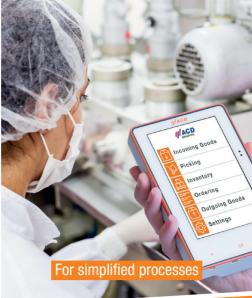

# The medical product

- Certified medical product
- Wipe disinfection with common cleaning agents / disinfectants
- Large touchscreen
- 5 megapixel camera and distance sensor
- Robust charging contact
- Available versions: 1D, 2D scanner