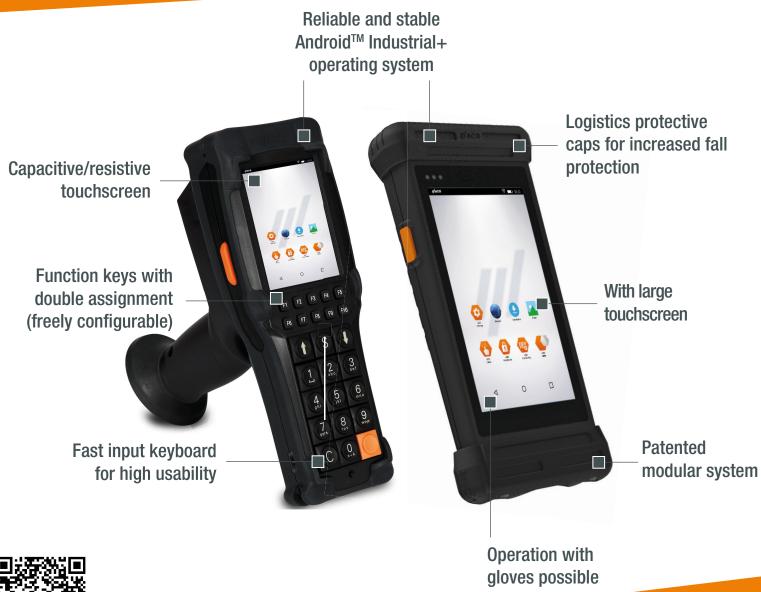

## Rugged design with multiple uses

- Reliable and stable operating system (Android<sup>™</sup> Industrial+ or Windows<sup>®</sup> EC7)
- High-resolution VGA display (480 x 640 pixels); capacitive from Q1/2020
- QVGA display (240 x 320 pixels); resistive
- All-around rubber coating for increased fall protection
- Easy battery exchange during ongoing operation
- Many variants and individual accessories
- Function keys with double assignment

## M2Smart<sup>®</sup> Build Your Own Device

- Modular full-touch device
- Reliable and stable Android<sup>™</sup> Industrial+ operating system
- 4,8" Display (1280 x 720 pixels); capacitive
- Slide mechanism for customer-specific modules and module exchange with no tools
- Logistics protective caps for increased fall protection
- Modules are easy to exchange, as are the keyboards, scanners, RFID readers, printers, temperature sensors, etc.