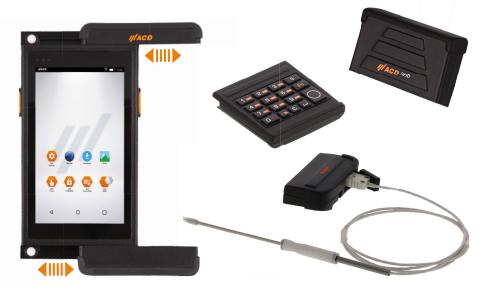

## M2Smart<sup>®</sup> Build Your Own Device

- Modular full-touch device
- Reliable and stable Android<sup>™</sup> Industrial+ operating system
- 4,8" Display (1280 x 720 pixels); capacitive
- Slide mechanism for customer-specific modules and module exchange with no tools
- Logistics protective caps for increased fall protection
- Modules are easy to exchange, as are the keyboards, scanners, RFID readers, printers, temperature sensors, etc.