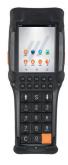

## Mobile Handheld Computer For fast and efficient work

- High usability through quick-entry keyboard
- Secure and stable operating system (Android<sup>™</sup> Industrial+/ Windows<sup>®</sup>)
- Easy installation and configuration
- Function/navigation keys with double assignment (freely configurable)
- Large touchscreen
- Can be customised to requirement
- Application software available