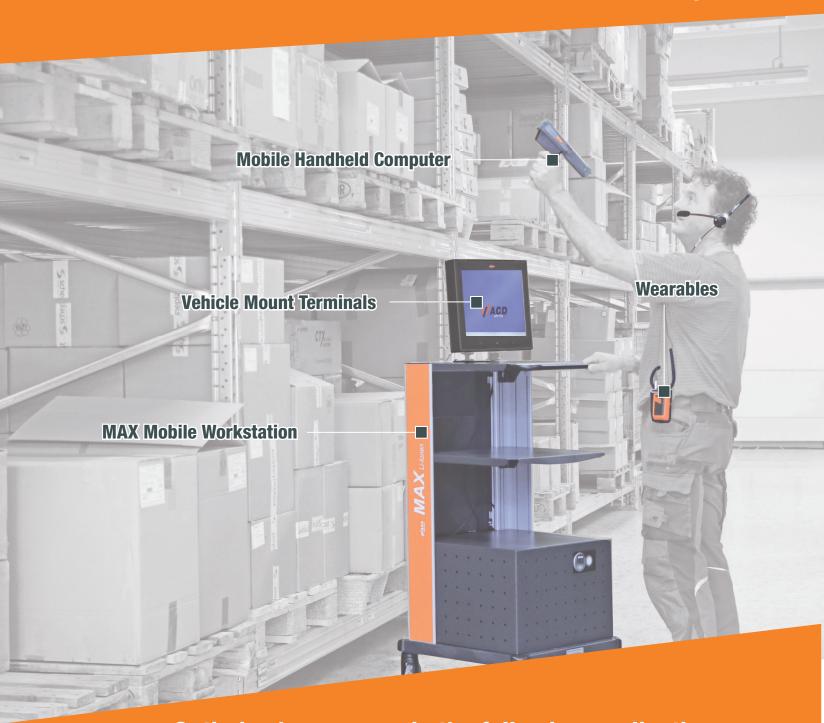

# **Portable Devices for Logistics**

All from a single source

Optimized processes in the following application areas: Storage - industry - incoming/outgoing goods - inventory - management

### Wearables

### **Vehicle Mount Terminals**

## Mobile Handheld Computer For fast and efficient work

- High usability through quick-entry keyboard
- Secure and stable operating system (Android<sup>™</sup> Industrial+/ Windows<sup>®</sup>)
- Easy installation and configuration
- Function/navigation keys with double assignment (freely configurable)
- Large touchscreen
- Can be customised to requirement
- Application software available

#### **MAX Mobile Workstation**