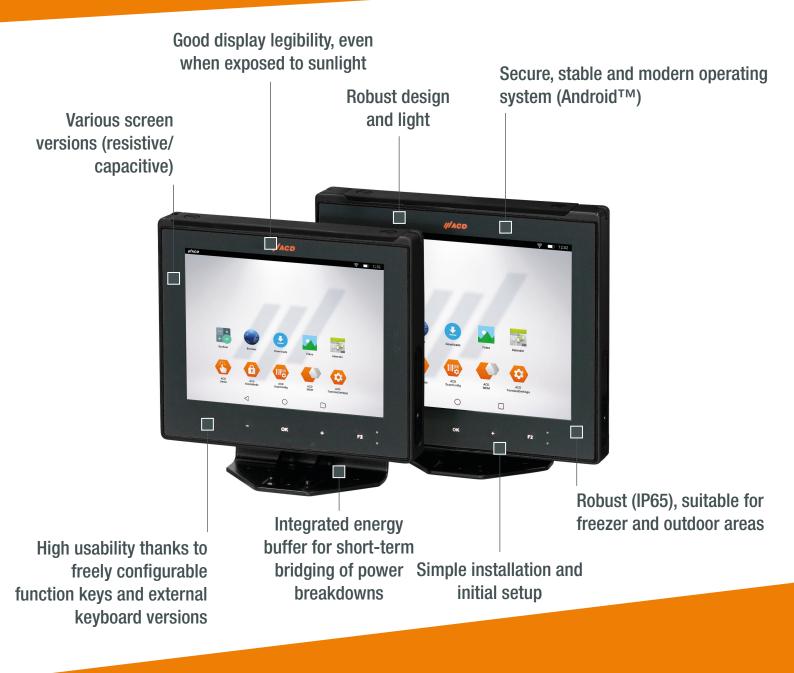

### The 10" terminal for normal applications

- 10.4" TFT colour screen XGA/SVGA with LED backlight
- Android<sup>™</sup>
- Dimensions 270 x 235 x 62 mm
- Touchscreen: Resistive/ capacitive (various brightness levels)
- Countless options: HF-RFID reader, integrated battery, various holders for simple and safe vehicle assembly, keyboard versions
- Flexible connection options: USB 2.0/3.0, RS232
- Virtual keyboard

# The 12" terminal for a large display

- 12.1" TFT colour screen XGA with LED backlight
- Android<sup>™</sup>
- Dimensions 308 x 268 x 63 mm
- Touchscreen: Resistive
- Countless options: HF-RFID reader, integrated battery, various holders for simple and safe vehicle assembly, keyboard versions
- Flexible connection options: USB 2.0/3.0, RS232
- Virtual keyboard